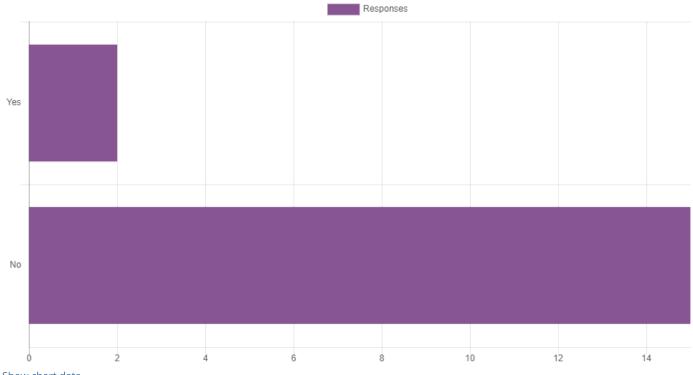

#### (Admission Form) 6. Are there any difficulties while filling the Admission Form?

#### (Admission Form) If yes please specify:

- There was issue with form getting opened. Later I got a call from university. With their help, i could finish.

(Fees Payment) 7. Are there any difficulties while paying the fees?