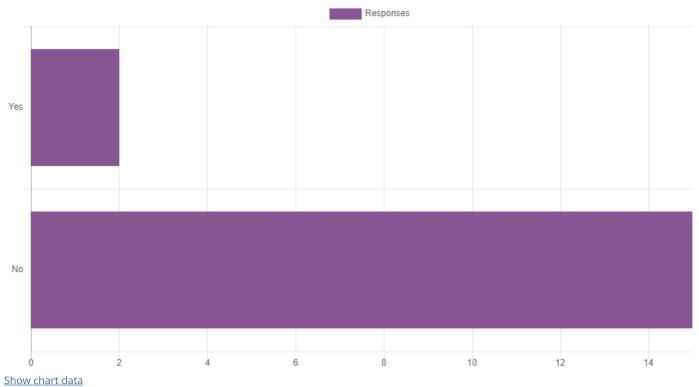

Are you satisfied with LMS Software provided by the University?

#### Feedback form for LMS