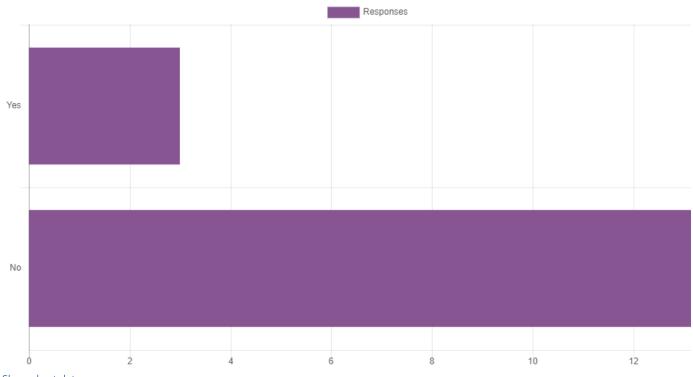

Are you satisfied with LMS Software provided by the University?

#### Feedback form for LMS