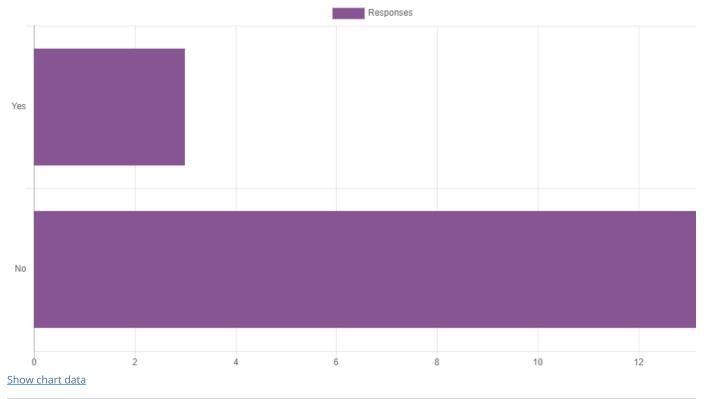

#### (Admission Form) If yes please specify:

- There was issue with form getting opened. Later I got a call from university. With their help, i could finish.

(Fees Payment) 7. Are there any difficulties while paying the fees?

#### Admission Process Feedback

Show chart data

#### If yes please specify:

- System did n't accept Axis Rupay card

- I had filled all the details and uploaded the required documents for the online mode MBA admission form. But while processing for payment I was getting error, unable to edit form so was not able to do payment & complete admission process.