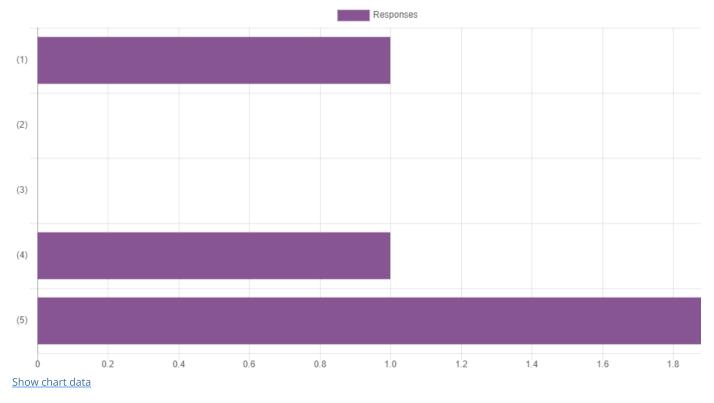

Please rate your learning experience in this platform with respect to access, comfort and convenience. (On a scale of 1 to 5, where 1 is Lowest and 5 is Highest)

#### Average: 3.75

Please rate your satisfaction with specific reference to content availability, quality and understanding. (On a scale of 1 to 5, where 1 is Lowest and 5 is Highest)