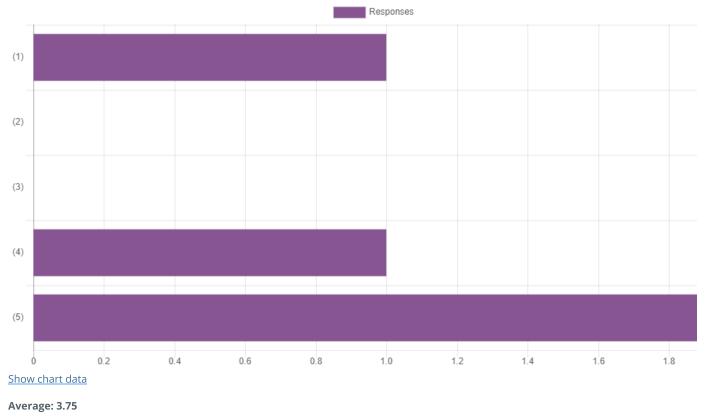

#### Please rate your experience with the Student Support Team and services. (On a scale of 1 to 5, where 1 is Lowest and 5 is Highest)

#### Average: 3.75

Your feedback is highly appreciated and will help us to improve our ability to serve you. Please give your suggestions to improve the overall course experience.

- good