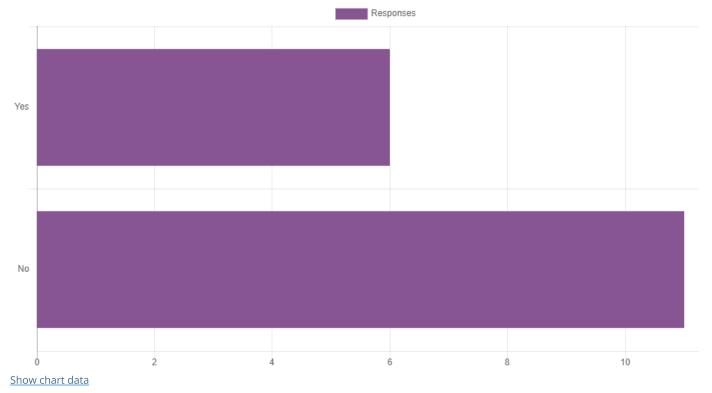

If others please specify:

5. Are you satisfied with the admission process of Online M.B.A.?

#### Admission Process Feedback