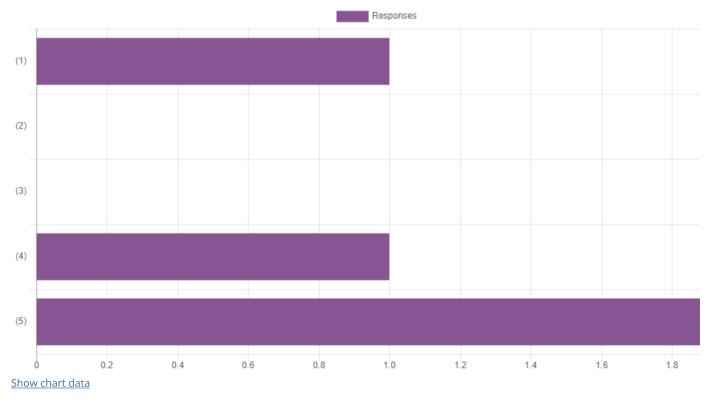

#### Please rate your experience with the Digivarsity Mobile App. (On a scale of 1 to 5, where 1 is Lowest and 5 is Highest)

Please rate the effectiveness and relevance of the Live sessions conducted. (On a scale of 1 to 5, where 1 is Lowest and 5 is Highest)

#### Please rate your experience with the Student Support Team and services. (On a scale of 1 to 5, where 1 is Lowest and 5 is Highest)