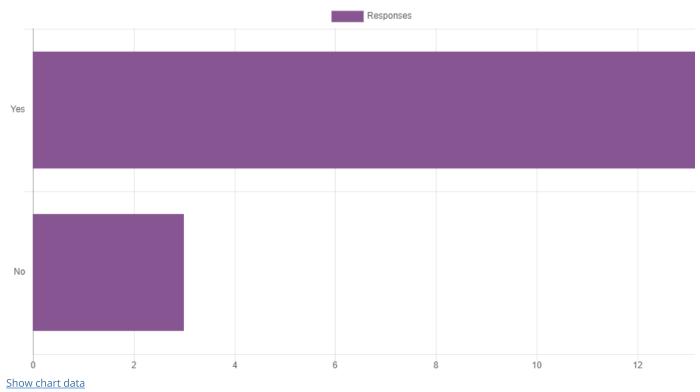

#### (LMS Software) Are there any technical problems in LMS Software provided by the University?

## If yes please specify.

- Some time technical issues seen
- There are some glitches in course completion progress bar, after midnight LMS automatically logout can't access early morning either.
- Sometimes videos get inaudible and sometimes server error while learning.