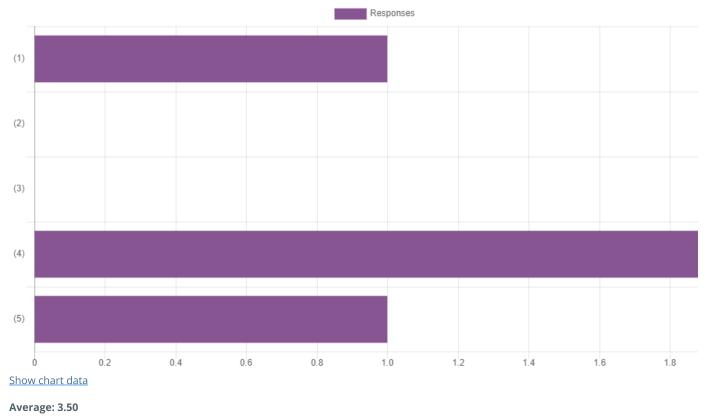

#### Average: 3.75

Please rate your satisfaction with specific reference to content availability, quality and understanding. (On a scale of 1 to 5, where 1 is Lowest and 5 is Highest)

#### Average: 3.75

Please rate the academic engagement satisfaction w.r.t. activities and facilitation. (On a scale of 1 to 5, where 1 is Lowest and 5 is Highest)

Please rate on the timely receipt and clarity of the notifications sent. (On a scale of 1 to 5, where 1 is Lowest and 5 is Highest)