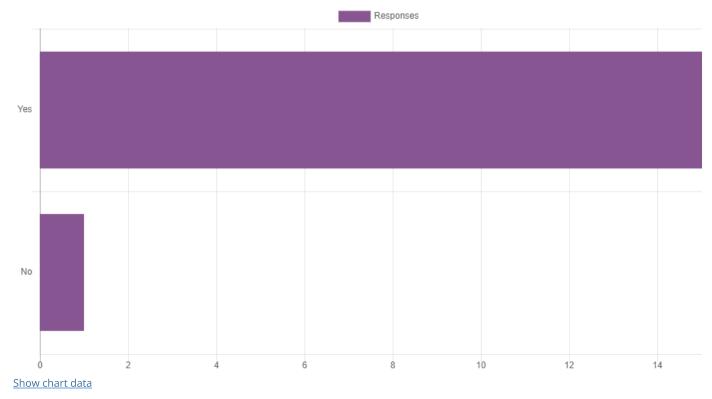

If others please specify:

5. Are you satisfied with the admission process of Online M.B.A.?

#### Admission Process Feedback