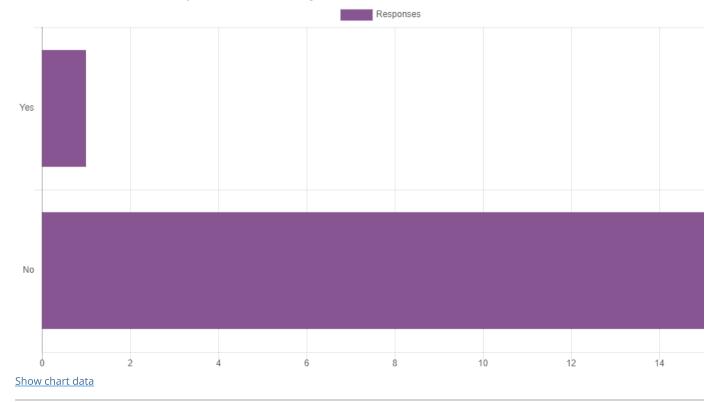

#### (Admission Form) 6. Are there any difficulties while filling the Admission Form?

#### (Admission Form) If yes please specify:

- There was issue with form getting opened. Later I got a call from university. With their help, i could finish.

(Fees Payment) 7. Are there any difficulties while paying the fees?