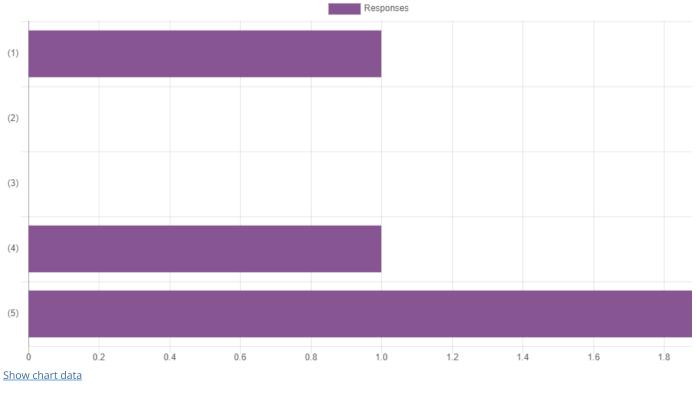

Please rate your learning experience in this platform with respect to access, comfort and convenience. (On a scale of 1 to 5, where 1 is Lowest and 5 is Highest)

#### Average: 3.75

Please rate your satisfaction with specific reference to content availability, quality and understanding. (On a scale of 1 to 5, where 1 is Lowest and 5 is Highest)