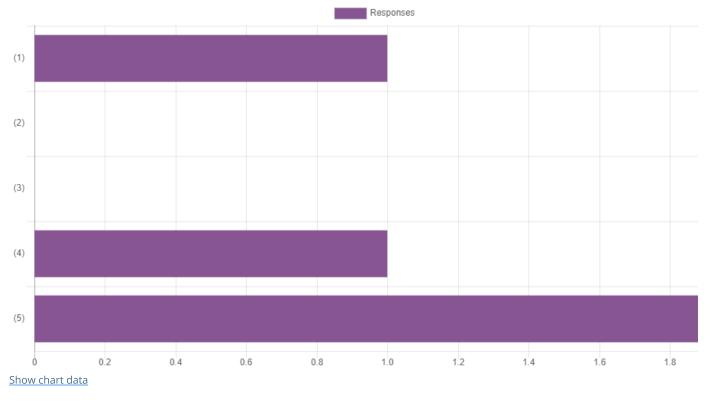

#### Average: 3.75

Please rate the academic engagement satisfaction w.r.t. activities and facilitation. (On a scale of 1 to 5, where 1 is Lowest and 5 is Highest)

Please rate on the timely receipt and clarity of the notifications sent. (On a scale of 1 to 5, where 1 is Lowest and 5 is Highest)